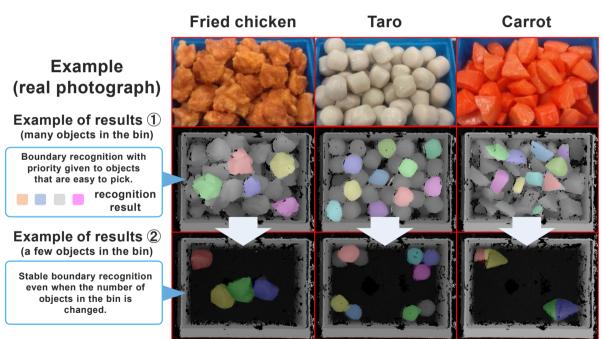

## Boundary recognition for irregular shaped object using Al

>>> Features

>>> Image

Capable of recognizing boundaries of various foods with irregular shapes.

Boundary recognition (based on height), with priority given to objects that are easy to pick.

Stable boundary recognition to pick all objects even when the number of objects in the bin is changed