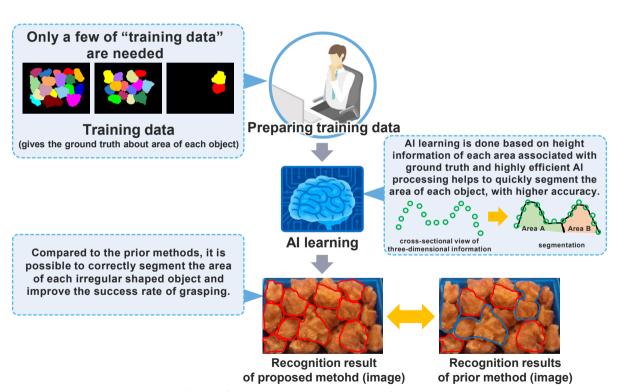

## Boundary recognition for irregular shaped object using Al

Coming Soon

>>> Features

>>> Concept

Accurately recognize boundaries of irregular shaped objects (Recognition accuracy up to 96%).

Highly efficient AI processing significantly reduces training time (to approximately 10 minutes).

Al accurately recognizes boundaries of each object with just a few of training data.

Flow of boundary recognition for irregular shaped objects using Al

MITSUBISHI ELECTRIC Changes for the Better