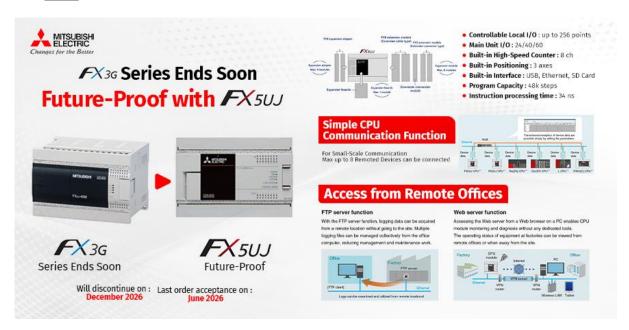

# FX3G Series Discontinuation Notice

Mitsubishi Electric announces the **planned discontinuation** of the **FX3G Series** Programmable Logic Controller (PLC).

- Discontinuation Date: December 2026
- Last Order Acceptance: June 2026

We encourage all users and system integrators to begin **transition planning** now and explore our recommended replacement model – the **FX5UJ Series**.

# ✓ Introducing the FX5UJ Series – The Ideal FX3G Successor

Designed to meet the evolving demands of compact automation systems, the **FX5UJ Series** is a high-performance, cost-effective solution for replacing the FX3G.

# FX5UJ Key Features

- I/O Capacity:
  - Main Unit I/O: 24 / 40 / 60 points
  - Local I/O Expandable up to 256 points

Total I/O control: up to 512 points

#### Built-in Capabilities:

High-Speed Counter: 8 channels

Positioning Control: 3 axes

Interfaces: USB, Ethernet, SD Card

Program Capacity: 48k steps

High-Speed Processing: 34 ns/instruction

#### **Simple CPU Communication Function**

• Easily connect up to 8 remote devices for small-scale networks.

# **Automating the World**

- **FTP Server Function**: Automatically acquire and manage log data remotely—no programming required.
- **Web Server Function**: Monitor and diagnose CPU modules from a browser without specialized software.

Reduce site visits, streamline data collection, and improve operational visibility from remote offices or anywhere.

Click this link to get more information <a href="https://bit.ly/3HS0M0z">https://bit.ly/3HS0M0z</a>