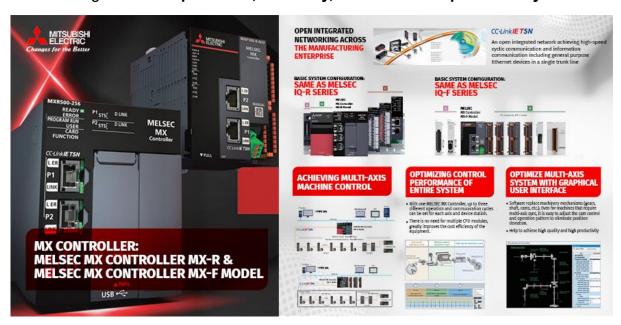

# Elevate Your Multi-Axis Machine Control with MELSEC MX Controllers

Take your multi-axis machine systems to the next level with **Mitsubishi Electric's MELSEC MX Controllers** — engineered for **precision**, **flexibility**, and **enhanced productivity**.

#### **MX-R Series**

Scalable and powerful, the MX-R Series supports anywhere from **16 to 256 controllable axes**, offering a solution for every level of machine complexity.

Available models include:

- MXR300-16, MXR300-32, MXR300-64
- MXR500-128, MXR500-256

#### **MX-F Series**

Compact and efficient, the MX-F Series supports **8 or 16 axes**, ideal for streamlined integration into space-conscious setups.

Models include:

- MXF100-8-N32, MXF100-8-P32
- MXF100-16-N32, MXF100-16-P32

# **Automating the World**

Eliminate the need for mechanical gears and cams. With software-based control, achieve **precise cam operation and perfect synchronization** across multiple axes — reducing position deviation and mechanical complexity.

#### **Intuitive Optimization with Graphical Interface**

Adjust machine operation patterns easily using the **user-friendly graphical interface**, allowing faster setup and improved productivity with less downtime.

#### **High-Precision Mark Detection & Cutting**

Thanks to **network-based I/O independent of scan time**, MELSEC MX Controllers reduce jitter in mark input and cutting processes — delivering greater accuracy and yield on high-speed production lines.